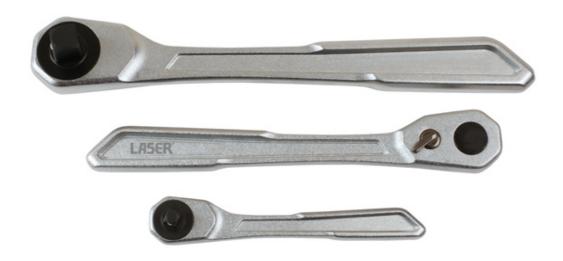

## Slim Handle Ratchet Set 1/4"D, 3/8"D, 1/2"D 3pc

A set of extra slim ratchets, ideal for difficult access applications, manufactured from satin finish chrome vanadium.

## **Additional Information**

- 3 reversible extra slim ratchet handles in 1/4"D, 3/8"D & 1/2"D.
- 90 teeth ratchet mechanism, allowing ratchet action in very tight spaces.
- Dimensions: 1/4"D: length 130mm, thickness 9mm; 3/8"D: length 200mm, thickness 11mm; 1/2"D: length 250mm, thickness 13mm.
- Presented in an EVA foam tray convenient for user storage and limiting packaging waste.