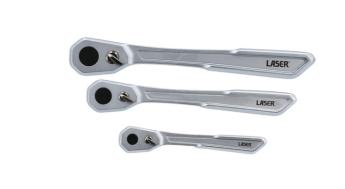

## Slim Handle Ratchet Set 1/4"D, 3/8"D, 1/2"D 3pc

A set of extra slim ratchets, ideal for difficult access applications, manufactured from satin finish chrome vanadium.

## **Additional Information**

- 3 reversible extra slim ratchet handles in 1/4"D, 3/8"D & 1/2"D.
- 90 teeth ratchet mechanism, allowing ratchet action in very tight spaces.
- Dimensions: 1/4"D: length 130mm, thickness 9mm; 3/8"D: length 200mm, thickness 11mm; 1/2"D: length 250mm, thickness 13mm.
- Presented in an EVA foam tray convenient for user storage and limiting packaging waste.