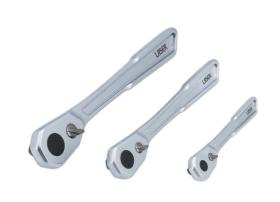

## Slim Handle Ratchet Set 1/4"D, 3/8"D, 1/2"D 3pc

A set of extra slim ratchets, ideal for difficult access applications, manufactured from satin finish chrome vanadium.

## **Additional Information**

- 3 reversible extra slim ratchet handles in 1/4"D, 3/8"D & 1/2"D.
- 90 teeth ratchet mechanism, allowing ratchet action in very tight spaces.
- Dimensions: 1/4"D: length 130mm, thickness 9mm; 3/8"D: length 200mm, thickness 11mm; 1/2"D: length 250mm, thickness 13mm.
- Presented in an EVA foam tray convenient for user storage and limiting packaging waste.