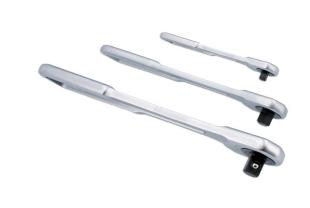

## Slim Handle Ratchet Set 1/4"D, 3/8"D, 1/2"D 3pc

A set of extra slim ratchets, ideal for difficult access applications, manufactured from satin finish chrome vanadium.

## **Additional Information**

- 3 reversible extra slim ratchet handles in 1/4"D, 3/8"D & 1/2"D.
- 90 teeth ratchet mechanism, allowing ratchet action in very tight spaces.
- Dimensions: 1/4"D: length 130mm, thickness 9mm; 3/8"D: length 200mm, thickness 11mm; 1/2"D: length 250mm, thickness 13mm.
- Presented in an EVA foam tray convenient for user storage and limiting packaging waste.